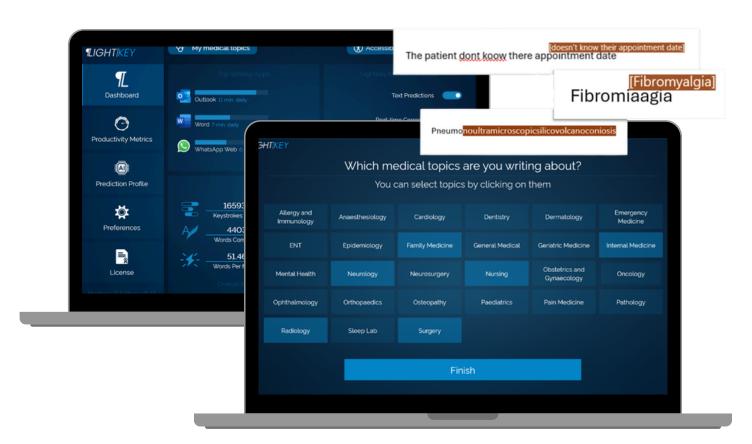

#### Summary

Lightkey Medical UK is designed to eliminate the challenges associated with producing written work for medical professionals, and students pursuing medical or nursing degrees.

This advanced multi-word prediction software is powered by an expansive lexicon comprising 27 specialised medical vocabularies, complete with industry-specific jargon and sentence structures.

In addition to its predictive capabilities, Lightkey Medical UK excels at handling complex medical spelling errors and providing precise grammar corrections, ensuring that students can focus on their studies and communicate their ideas clearly and confidently.