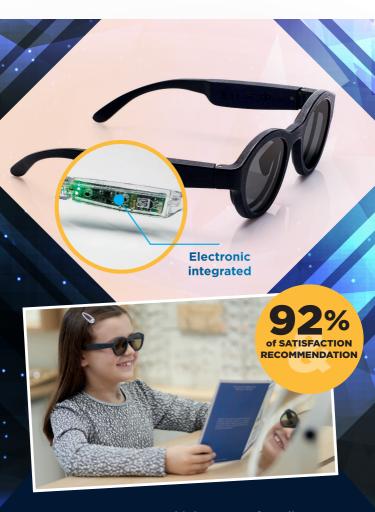

## **HOW DO LEXILENS WORK?**

In most people, one eye is dominant over the other. Our researchers discovered that people with dyslexia usually don't have a dominant eye. Both eyes transmit primary images and mirror images on the same quality to the brain.

Unable to sort, the brain merges the 2 images. The dyslexic reader therefore sees badly detached letters, mirrored letters (like b instead of d) words that overlap, leading to a greater effort of deciphering.

## LEXILENS NEUTRALIZE THE MIRROR IMAGE.

For more information : https://www.lexilens.com/sciences/

Lexilens is compatible with prescription glasses and is available in 3 sizes.

Scan to find out video user testimonials all around the world